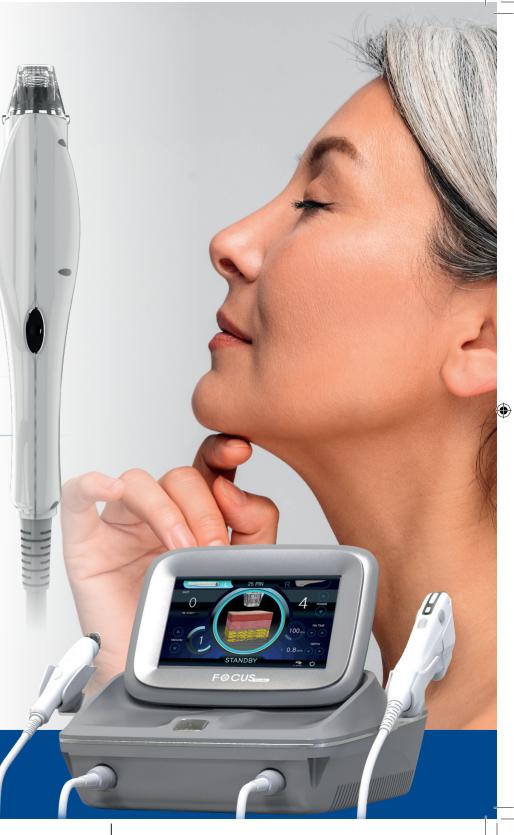

## F CUS DUAL

## Give Skin Back Its SNAP!

The Focus Dual® was created to address the growing need for powerful, effective skin rejuvenation treatments capable of delivering outstanding results with minimal downtime.

The Focus Dual® exclusively combines two goldstandard technologies to lift, firm and tighten the skin - RF Microneedling and High Intensity Focused Ultrasound (HIFU).

Although each of these options is powerful when used separately, they produce truly amazing results when combined, offering outstanding skin reinvigoration and rejuvenation results.